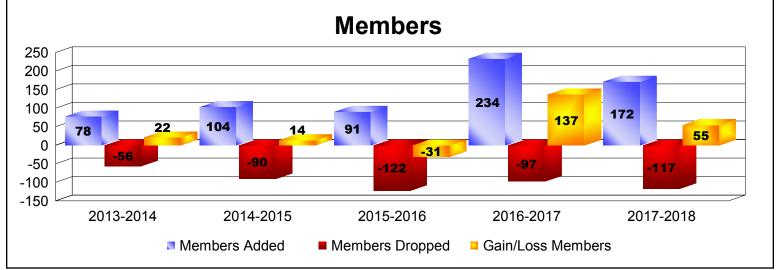

District N 3

As of June 2018 Cumulative

| Year      | New<br>Clubs | Dropped<br>Clubs | Gain/<br>Loss<br>Clubs | New<br>Members | Charter<br>Members | Reinstate<br>Members | Transfer<br>Members | Total<br>Member<br>Added | Total<br>Members<br>Dropped | Gain/<br>Loss<br>Members |
|-----------|--------------|------------------|------------------------|----------------|--------------------|----------------------|---------------------|--------------------------|-----------------------------|--------------------------|
| 2013-2014 | 0            | 0                | 0                      | 68             | 0                  | 7                    | 3                   | 78                       | -56                         | 22                       |
| 2014-2015 | 1            | 0                | 1                      | 73             | 25                 | 5                    | 1                   | 104                      | -90                         | 14                       |
| 2015-2016 | 0            | -1               | -1                     | 84             | 1                  | 6                    | 0                   | 91                       | -122                        | -31                      |
| 2016-2017 | 1            | 0                | 1                      | 195            | 32                 | 3                    | 4                   | 234                      | -97                         | 137                      |
| 2017-2018 | 2            | 0                | 2                      | 114            | 50                 | 4                    | 4                   | 172                      | -117                        | 55                       |
| Average   | 1            | 0                | 1                      | 107            | 22                 | 5                    | 2                   | 136                      | -96                         | 39                       |