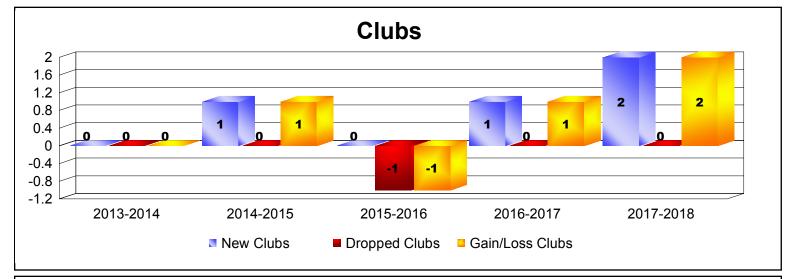

District N 3

As of June 2018 Cumulative

| Year      | New<br>Clubs | Dropped<br>Clubs | Gain/<br>Loss<br>Clubs | New<br>Members | Charter<br>Members | Reinstate<br>Members | Transfer<br>Members | Total<br>Member<br>Added | Total<br>Members<br>Dropped | Gain/<br>Loss<br>Members |
|-----------|--------------|------------------|------------------------|----------------|--------------------|----------------------|---------------------|--------------------------|-----------------------------|--------------------------|
| 2013-2014 | 0            | 0                | 0                      | 68             | 0                  | 7                    | 3                   | 78                       | -56                         | 22                       |
| 2014-2015 | 1            | 0                | 1                      | 73             | 25                 | 5                    | 1                   | 104                      | -90                         | 14                       |
| 2015-2016 | 0            | -1               | -1                     | 84             | 1                  | 6                    | 0                   | 91                       | -122                        | -31                      |
| 2016-2017 | 1            | 0                | 1                      | 195            | 32                 | 3                    | 4                   | 234                      | -97                         | 137                      |
| 2017-2018 | 2            | 0                | 2                      | 114            | 50                 | 4                    | 4                   | 172                      | -117                        | 55                       |
| Average   | 1            | 0                | 1                      | 107            | 22                 | 5                    | 2                   | 136                      | -96                         | 39                       |